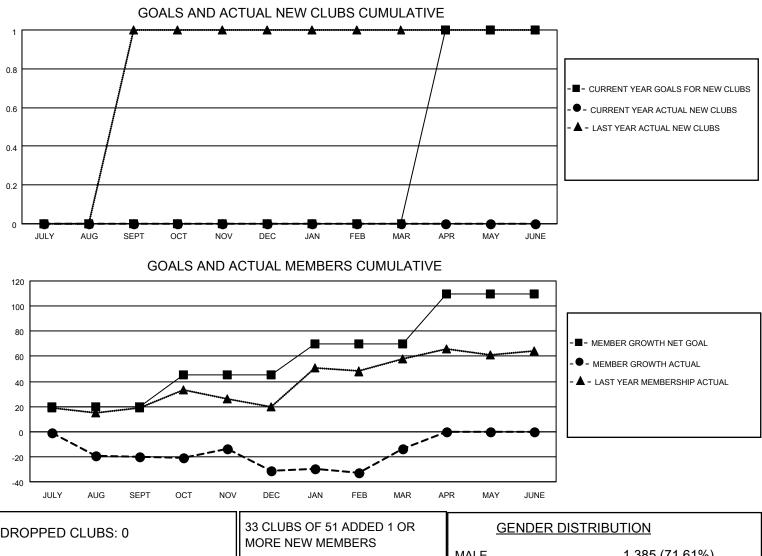

## LOCATION WISCONSIN

District 27 A1

Results as of: 3/31/2023

| Clubs                 |               |           |               | Members               |                           |                         |                                                    |
|-----------------------|---------------|-----------|---------------|-----------------------|---------------------------|-------------------------|----------------------------------------------------|
| RESULTS FOR 2022-2023 |               |           |               | RESULTS FOR 2022-2023 |                           |                         |                                                    |
| QUARTER               | NEW CLUB GOAL | NEW CLUBS | DROPPED CLUBS | QUARTER M             | IEMBER GROWTH NET<br>GOAL | MEMBER GROWTH<br>ACTUAL | DROPPED<br>MEMBERS ACTUAL<br>(including transfers) |
| JULY/AUG/SEPT         | 0             | 0         | 0             | JULY/AUG/SEPT         | г 20                      | 37                      | 51                                                 |
| OCT/NOV/DEC           | 0             | 0         | 0             | OCT/NOV/DEC           | 25                        | 55                      | 65                                                 |
| JAN/FEB/MAR           | 0             | 0         | 0             | JAN/FEB/MAR           | 25                        | 60                      | 34                                                 |
| APR/MAY/JUNE          | 1             | 0         | 0             | APR/MAY/JUNE          | 40                        | 0                       | 0                                                  |

| DROPPED CLUBS: 0 |     | MORE NEW MEMBERS          | GENDER DISTRIBUTION       |                |
|------------------|-----|---------------------------|---------------------------|----------------|
|                  |     |                           | MALE                      | 1,385 (71.61%) |
|                  |     |                           | FEMALE                    | 549 (28.39%)   |
| DROPPED MEMBERS  |     |                           | NON BINARY                | 0 (0.00%)      |
|                  | 40  |                           | PREFER NOT TO ANSWER      | 0 (0.00%)      |
| DECEASED         | 16  |                           |                           |                |
| CLUB CANCELLED   | 0   | CLICK HERE FOR CUMULATIVE | TOTAL FAMILY UNIT MEMBERS | 321            |
| OTHER            | 134 | MEMBERSHIP DATA           |                           |                |
| TOTAL            | 150 |                           | FAMILY MEMBERS PAYING HA  | LF DUES 165    |
|                  |     |                           |                           |                |
|                  |     | JL                        |                           |                |